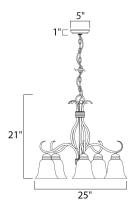

# **MEASUREMENTS**

DIMENSION : 25" L x 25" W x 21" H

MAX OAH : 58" OAH

CANOPY : 5" W x 1" H x 5" L

HANGING WEIGHT : 10.34 lb