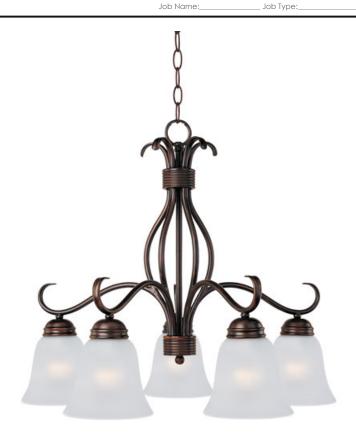

## **PRODUCT DESCRIPTION**

Contemporary collection with sweeping arms and clean lines. Offered in Ice glass and Satin Nickel finish or Wilshire glass and Oil Rubbed Bronze finish.

## **LAMPING**

INPUT VOLTAGE : 120V

: 5 x 60W Incandescent E26 Medium , 300W Total

BULB INCLUDED : (Not Included)

DIMMABLE : Yes

# **GLASS**

Frosted FT